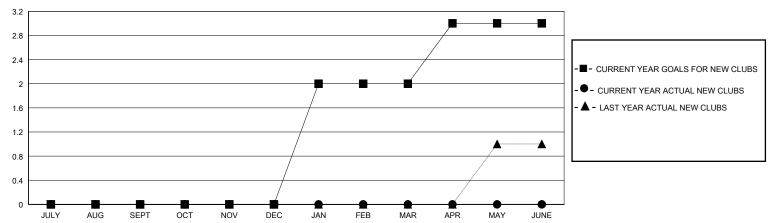

## GOALS AND ACTUAL NEW CLUBS CUMULATIVE

## MONTHLY MEMBERSHIP PROGRESS REPORT

District 31 O

Results as of: 9/30/2024

| GMT <sup>.</sup> | LOCATION NORTH CAROLINA |
|------------------|-------------------------|

**GMT CA** 

| Clubs                 |               |           |               | Members               |                        |                         |                                                    |  |
|-----------------------|---------------|-----------|---------------|-----------------------|------------------------|-------------------------|----------------------------------------------------|--|
| RESULTS FOR 2024-2025 |               |           |               | RESULTS FOR 2024-2025 |                        |                         |                                                    |  |
| QUARTER               | NEW CLUB GOAL | NEW CLUBS | DROPPED CLUBS | QUARTER MEM           | BER GROWTH NET<br>GOAL | MEMBER GROWTH<br>ACTUAL | DROPPED<br>MEMBERS ACTUAL<br>(including transfers) |  |
| JULY/AUG/SEPT         | 0             | 0         | 0             | JULY/AUG/SEPT         | 30                     | 35                      | 36                                                 |  |
| OCT/NOV/DEC           | 0             | 0         | 0             | OCT/NOV/DEC           | 40                     | 0                       | 0                                                  |  |
| JAN/FEB/MAR           | 2             | 0         | 0             | JAN/FEB/MAR           | 40                     | 0                       | 0                                                  |  |
| APR/MAY/JUNE          | 1             | 0         | 0             | APR/MAY/JUNE          | 40                     | 0                       | 0                                                  |  |