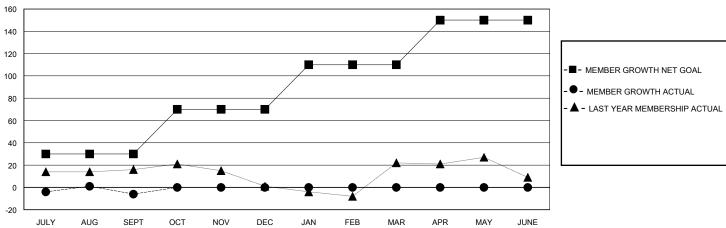

## GOALS AND ACTUAL MEMBERS CUMULATIVE

| DROPPED CLUBS: 0 |    | 12 CLUBS OF 52 ADDED 1 OR MORE<br>NEW MEMBERS | GENDER DISTRIBUTION  MALE 669 (62.94%) |              |   |
|------------------|----|-----------------------------------------------|----------------------------------------|--------------|---|
| DROPPED MEMBERS  |    |                                               | FEMALE                                 | 393 (36.97%) |   |
| DECEASED         | 3  | CLICK HERE FOR CUMULATIVE                     | TOTAL FAMILY UNIT MEMBERS              |              | 0 |
| CLUB CANCELLED   | 0  | MEMBERSHIP DATA                               | FAMILY MEMBERS PAYING HALF<br>DUES     |              | 0 |
| OTHER            | 33 |                                               |                                        |              | U |
| TOTAL            | 36 |                                               |                                        |              |   |

## MONTHLY MEMBERSHIP PROGRESS REPORT

District 31 O

Results as of: 9/30/2024

| GMT <sup>.</sup> | LOCATION NORTH CAROLINA |
|------------------|-------------------------|

**GMT CA** 

| Clubs                 |               |           |               | Members               |                        |                         |                                                    |  |
|-----------------------|---------------|-----------|---------------|-----------------------|------------------------|-------------------------|----------------------------------------------------|--|
| RESULTS FOR 2024-2025 |               |           |               | RESULTS FOR 2024-2025 |                        |                         |                                                    |  |
| QUARTER               | NEW CLUB GOAL | NEW CLUBS | DROPPED CLUBS | QUARTER MEM           | BER GROWTH NET<br>GOAL | MEMBER GROWTH<br>ACTUAL | DROPPED<br>MEMBERS ACTUAL<br>(including transfers) |  |
| JULY/AUG/SEPT         | 0             | 0         | 0             | JULY/AUG/SEPT         | 30                     | 35                      | 36                                                 |  |
| OCT/NOV/DEC           | 0             | 0         | 0             | OCT/NOV/DEC           | 40                     | 0                       | 0                                                  |  |
| JAN/FEB/MAR           | 2             | 0         | 0             | JAN/FEB/MAR           | 40                     | 0                       | 0                                                  |  |
| APR/MAY/JUNE          | 1             | 0         | 0             | APR/MAY/JUNE          | 40                     | 0                       | 0                                                  |  |